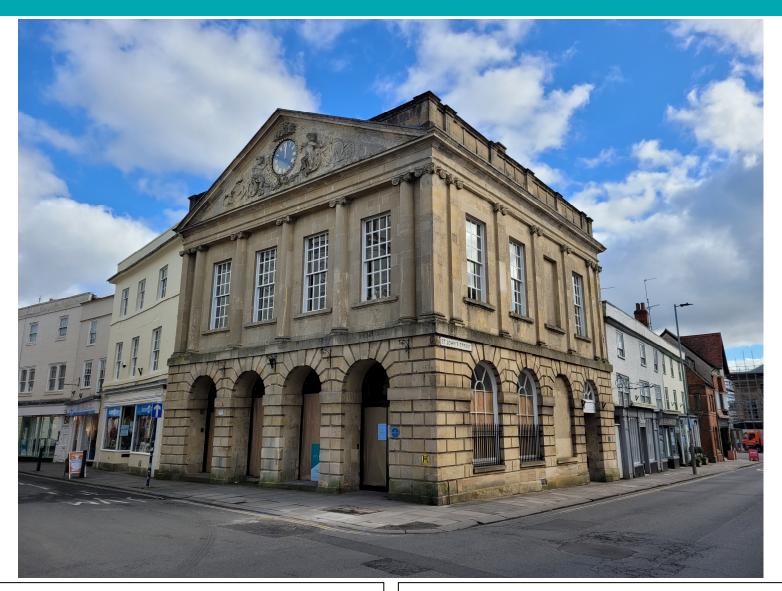

## 1 Wine Street, Devizes, Wiltshire, SN10 1AP

A charming and highly prominent Grade II\* listed retail (E class) unit in the centre of Devizes.

1 Wine Street comes to a total of approximately 917 sq ft on the ground floor with a further 331 sq ft of storage and offices in the basement.

The market town of Devizes is within striking distance of Marlborough, Chippenham, Melksham & Trowbridge and has easy reach of the M4 & A303 via the A350.

- Effective FRI lease on the ground & basement floors.
- 681 sq ft ITZA.
- Rateable value of £16,500.
- Services: Mains water, 3 phase electricity, and drainage.
- Nearby retailers include Café Nero M&S and Greggs.
- To let for £1,625 pcm exclusive.
- Viewing by appointment; contact Andrew Stibbard on 07915 668232.